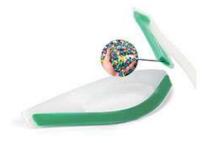

### Co-injection Concept

Make simultaneous flow (co-flow) of two different materials organized on a layers structure.

### Possibilities

| OUTER MATERIAL    | INNER MATERIAL            | ADVANTAGES   |
|-------------------|---------------------------|--------------|
| Virgin            | Recycled                  | Compliance   |
| Petro Based       | Bio based                 | Green Image  |
| Rubber Soft Touch | Hard strutural reinforced | Engineering  |
| Gloss             | Foaming                   | Light Weight |
| PET               | EVOH                      | Barrier      |