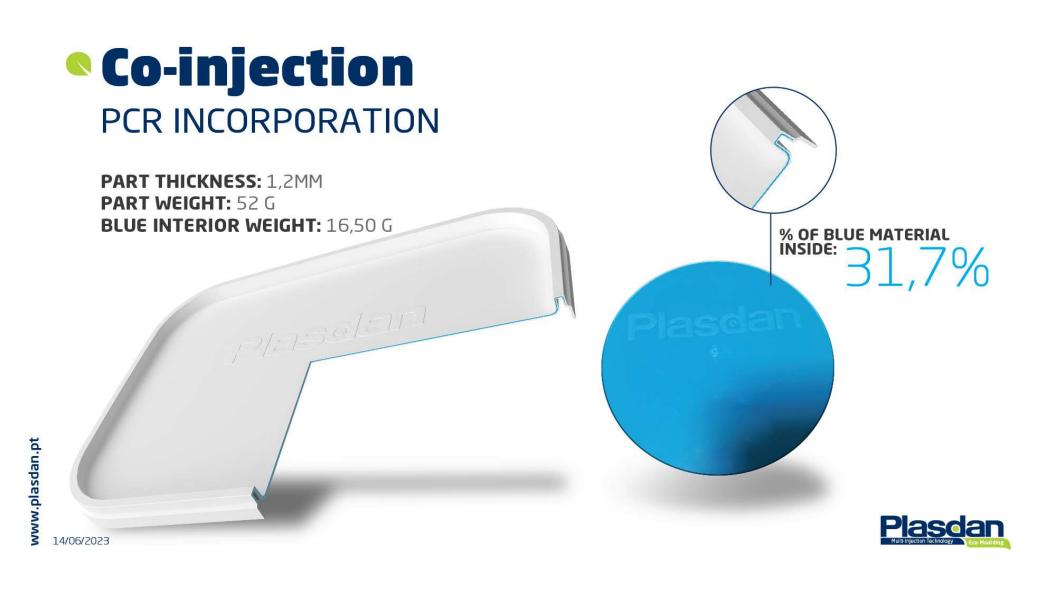

# Co-injection for

PCR incorporation. (Post Consumer Recycled)

**ESG policies.** (Environmental Social Governance) Structural reinforcement. Weight reduction.

Product

Engineering

Green image

Bio based materials. Emissions reduction.

### Possibilities

| OUTER MATERIAL    | INNER MATERIAL            | ADVANTAGES   |
|-------------------|---------------------------|--------------|
| Virgin            | Recycled                  | Compliance   |
| Petro Based       | Bio based                 | Green Image  |
| Rubber Soft Touch | Hard strutural reinforced | Engineering  |
| Gloss             | Foaming                   | Light Weight |
| PET               | EVOH                      | Barrier      |