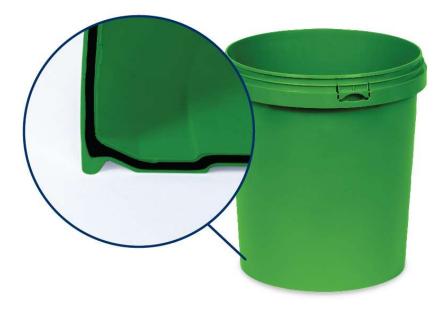

### Co-injection Concept

Make simultaneous flow (co-flow) of two different materials organized on a layers structure.

### Co-injection STRUCTURAL REINFORCEMENT