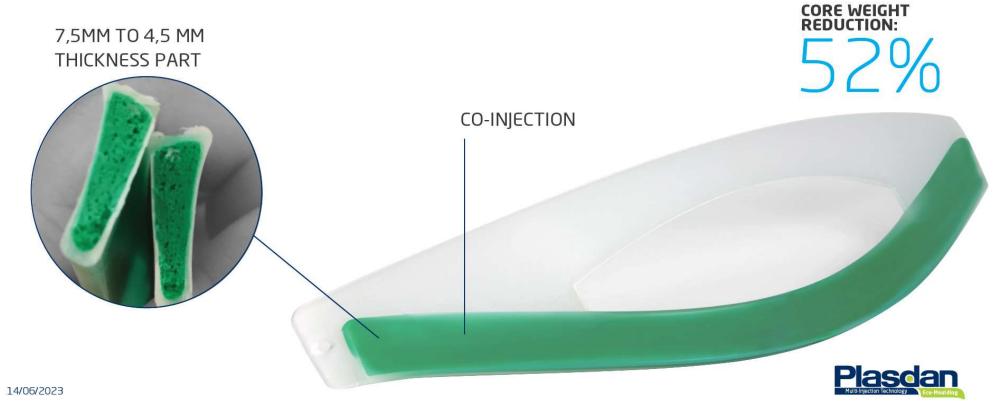

### Co-injection Concept

Make simultaneous flow (co-flow) of two different materials organized on a layers structure.

### Possibilities

| OUTER MATERIAL    | INNER MATERIAL            | ADVANTAGES   |
|-------------------|---------------------------|--------------|
| Virgin            | Recycled                  | Compliance   |
| Petro Based       | Bio based                 | Green Image  |
| Rubber Soft Touch | Hard strutural reinforced | Engineering  |
| Gloss             | Foaming                   | Light Weight |
| PET               | EVOH                      | Barrier      |

### Co-injection STRUCTURAL REINFORCEMENT