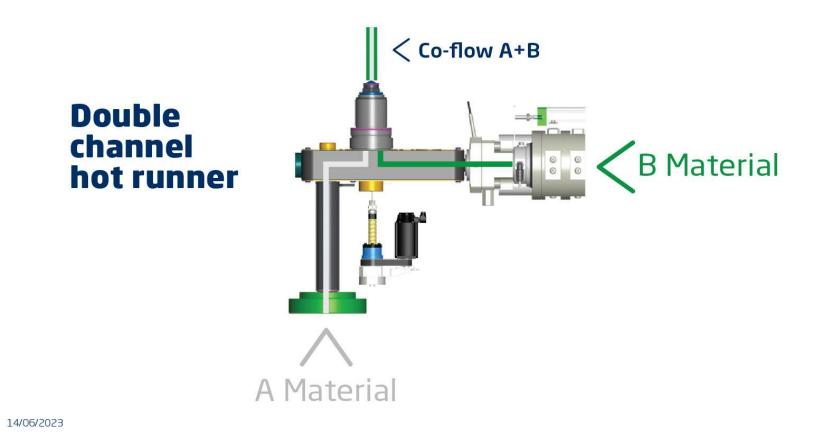

### Co-injection Concept

Make simultaneous flow (co-flow) of two different materials organized on a layers structure.

## Hot runner for co-injection

### Hot runner for co-injection

Opg CO INJEÇAO 05 12 2019 4.mp4

14/06/2023