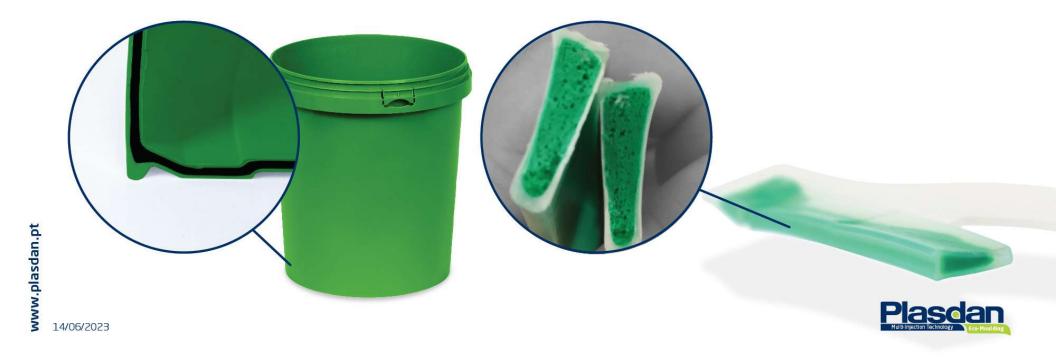

### Co-injection Concept

Make simultaneous flow (co-flow) of two different materials organized on a layers structure.

# Co-injection for

PCR incorporation. (Post Consumer Recycled)

**ESG policies.** (Environmental Social Governance) Structural reinforcement. Weight reduction.

Product

Engineering

Green image

Bio based materials. Emissions reduction.

### Possibilities

| OUTER MATERIAL    | INNER MATERIAL            | ADVANTAGES   |
|-------------------|---------------------------|--------------|
| Virgin            | Recycled                  | Compliance   |
| Petro Based       | Bio based                 | Green Image  |
| Rubber Soft Touch | Hard strutural reinforced | Engineering  |
| Gloss             | Foaming                   | Light Weight |
| PET               | EVOH                      | Barrier      |

### Co-injection STRUCTURAL REINFORCEMENT