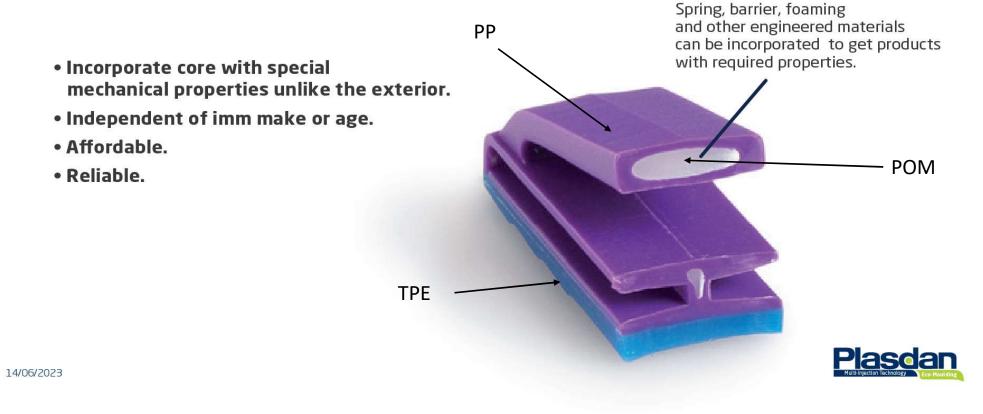

### Co-injection Concept

Make simultaneous flow (co-flow) of two different materials organized on a layers structure.

### Possibilities

| OUTER MATERIAL    | INNER MATERIAL            | ADVANTAGES   |
|-------------------|---------------------------|--------------|
| Virgin            | Recycled                  | Compliance   |
| Petro Based       | Bio based                 | Green Image  |
| Rubber Soft Touch | Hard strutural reinforced | Engineering  |
| Gloss             | Foaming                   | Light Weight |
| PET               | EVOH                      | Barrier      |

### Co-injection STRUCTURAL REINFORCEMENT